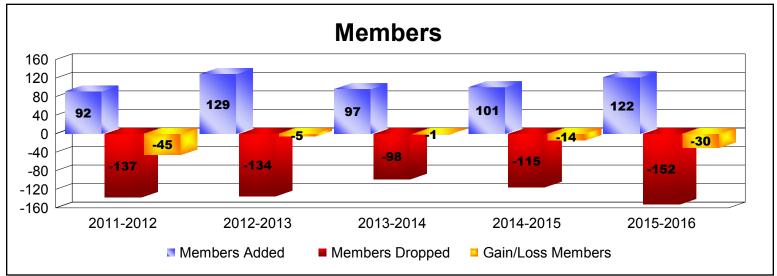

District 9 NE As of June 2016 Cumulative

| Year      | New<br>Clubs | Dropped<br>Clubs | Gain/<br>Loss<br>Clubs | New<br>Members | Charter<br>Members | Reinstate<br>Members | Transfer<br>Members | Total<br>Member<br>Added | Total<br>Members<br>Dropped | Gain/<br>Loss<br>Members |
|-----------|--------------|------------------|------------------------|----------------|--------------------|----------------------|---------------------|--------------------------|-----------------------------|--------------------------|
| 2011-2012 | 0            | 0                | 0                      | 84             | 0                  | 3                    | 5                   | 92                       | -137                        | -45                      |
| 2012-2013 | 1            | 0                | 1                      | 91             | 32                 | 5                    | 1                   | 129                      | -134                        | -5                       |
| 2013-2014 | 0            | 0                | 0                      | 90             | 2                  | 3                    | 2                   | 97                       | -98                         | -1                       |
| 2014-2015 | 0            | 0                | 0                      | 96             | 0                  | 1                    | 4                   | 101                      | -115                        | -14                      |
| 2015-2016 | 0            | 0                | 0                      | 113            | 1                  | 3                    | 5                   | 122                      | -152                        | -30                      |
| Average   | 0            | 0                | 0                      | 95             | 7                  | 3                    | 3                   | 108                      | -127                        | -19                      |