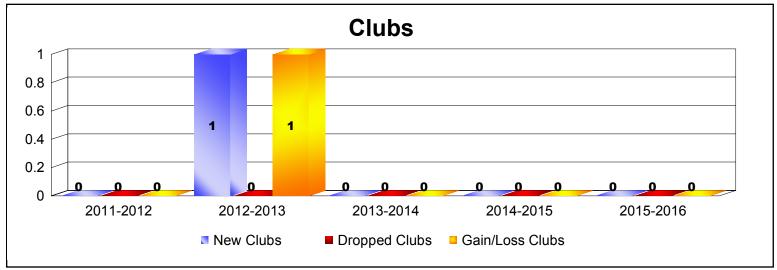

District 9 NE As of June 2016 Cumulative

| Year      | New<br>Clubs | Dropped<br>Clubs | Gain/<br>Loss<br>Clubs | New<br>Members | Charter<br>Members | Reinstate<br>Members | Transfer<br>Members | Total<br>Member<br>Added | Total<br>Members<br>Dropped | Gain/<br>Loss<br>Members |
|-----------|--------------|------------------|------------------------|----------------|--------------------|----------------------|---------------------|--------------------------|-----------------------------|--------------------------|
| 2011-2012 | 0            | 0                | 0                      | 84             | 0                  | 3                    | 5                   | 92                       | -137                        | -45                      |
| 2012-2013 | 1            | 0                | 1                      | 91             | 32                 | 5                    | 1                   | 129                      | -134                        | -5                       |
| 2013-2014 | 0            | 0                | 0                      | 90             | 2                  | 3                    | 2                   | 97                       | -98                         | -1                       |
| 2014-2015 | 0            | 0                | 0                      | 96             | 0                  | 1                    | 4                   | 101                      | -115                        | -14                      |
| 2015-2016 | 0            | 0                | 0                      | 113            | 1                  | 3                    | 5                   | 122                      | -152                        | -30                      |
| Average   | 0            | 0                | 0                      | 95             | 7                  | 3                    | 3                   | 108                      | -127                        | -19                      |